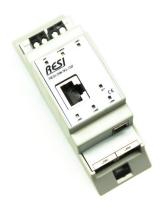

| RESI-SW-5G     | 5 port SWITCH unmanaged | 5xRJ45 |            | 1248V=<br>power supply | XT2<br>35x110x60mm |
|----------------|-------------------------|--------|------------|------------------------|--------------------|
| RESI-SW-7G     | 7 port SWITCH unmanaged | 7xRJ45 |            | 1248V=<br>power supply | XT2<br>35x110x60mm |
| RESI-SW-5G-1SF | 6 port SWITCH unmanaged | 5xRJ45 | 1xSFP Slot | 1248V=<br>power supply | XT2<br>35x110x60mm |
| RESI-SW-5G-2SF | 7 port SWITCH unmanaged | 5xRJ45 | 2xSFP Slot | 1248V=<br>power supply | XT2<br>35x110x60mm |