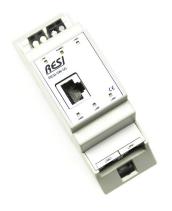

| RESI-SW-5G     | 5 port SWITCH unmanaged | 5xRJ45 |            | 1248V=<br>power supply | XT2<br>35x110x60mm |
|----------------|-------------------------|--------|------------|------------------------|--------------------|
| RESI-SW-7G     | 7 port SWITCH unmanaged | 7xRJ45 |            | 1248V=<br>power supply | XT2<br>35x110x60mm |
| RESI-SW-5G-1SF | 6 port SWITCH unmanaged | 5xRJ45 | 1xSFP Slot | 1248V=<br>power supply | XT2<br>35x110x60mm |
| RESI-SW-5G-2SF | 7 port SWITCH unmanaged | 5xRJ45 | 2xSFP Slot | 1248V=<br>power supply | XT2<br>35x110x60mm |