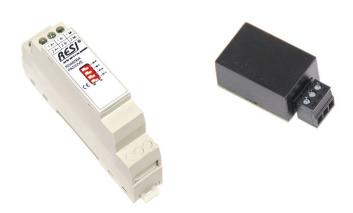

## **ACCESSORIES**

Here you will find additional articles to complete our portfolio.

| RESI-RS485BA     | RS485<br>passive<br>bus termination | RS485 | 2<br>independed RS485<br>line terminators | DIP switch for enable/disable | <b>CEM17</b><br>17.5x90x56.4mm |
|------------------|-------------------------------------|-------|-------------------------------------------|-------------------------------|--------------------------------|
| RESI-RS485BA-BOX | RS485<br>passive<br>bus termination | RS485 | 1<br>independed RS485<br>line terminator  |                               | BOX<br>40x20x15mm              |