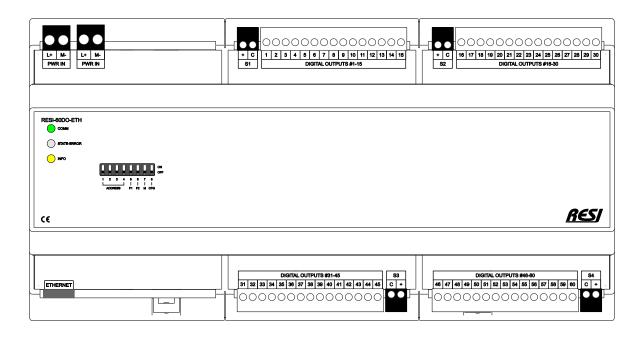

## **RESI-60DO-ETH**

Our powerful IO module for a MODBUS/TCP or ASCII text socket protocol host with Ethernet interface. The IO module offers 60 digital outputs for DC signals  $\leq 30V =$ .

DIN EN 50022
Snap-on for DIN-Rail

ON-WALL Mounting on-wall
ETHERNET

XT12
213x110x62mm

12-48V=
Power supply

60 Digital Outputs

## DIGITAL OUTPUT

Output is shortcut & over heat protected. Organized in 4 groups with 15 outputs each.

Each output group is externally supplied. Max. 1.8A power supply for output group. ≤30V= ≤700mA

## Functionality

IO module with 60 digital outputs for ≤30Vdc signals. Each group of 15 outputs has its own power supply connector. Each output group detects power supply, overheat or short cut error. All outputs are galvanic-ally insulated from the rest of the module.