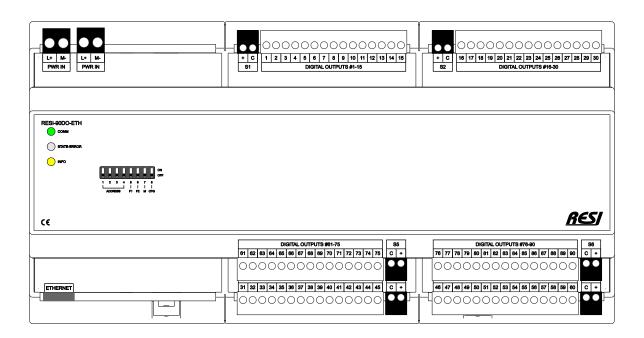

## RESI-90DO-ETH

Our powerful IO module for a MODBUS/TCP or ASCII text socket protocol host with Ethernet interface. The IO module offers 90 digital outputs for DC signals  $\leq 30V =$ .

DIN EN 50022
Snap-on for DIN-Rail

## DIGITAL OUTPUT

Output is shortcut & over heat protected. Organized in 6 groups with 15 outputs each.

Each output group is externally supplied. Max. 1.8A power supply for output group. ≤30V= ≤700mA

## Functionality

IO module with 90 digital outputs for ≤30Vdc signals.
Each group of 15 outputs has its own power supply connector.
Each output group detects power supply, overheat or short cut error.
All outputs are galvanic-ally insulated from the rest of the module.