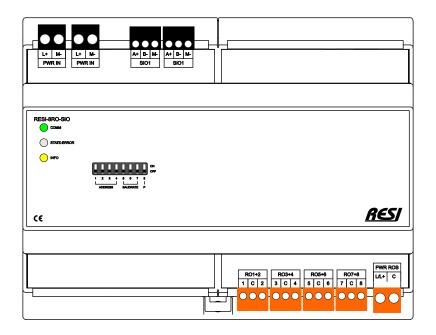

## **RESI-8RO-SIO**

Our powerful IO module for a MODBUS/RTU or ASCII text protocol host with RS485 interface. The IO module offers 8 Form A relay outputs for AC/DC signals with common power supply+root contacts.

DIN EN 50022 Snap-on for DIN-Rail ON-WALL Mounting on-wall

RS485

**XT8** 143x110x62mm 12-48V= Power supply 8xFormA common power

\_\_\_\_\_

8 Relay Outputs RELAY OUTPUT
Form A relays
with common supply+root

≤30V= ≤250V~ ≤6A AgSnO<sub>2</sub>

**Functionality** 

IO module with  $\overset{\circ}{8}$  relay outputs for switching AC or DC signals. All 8 relay outputs have a common power supply terminal.