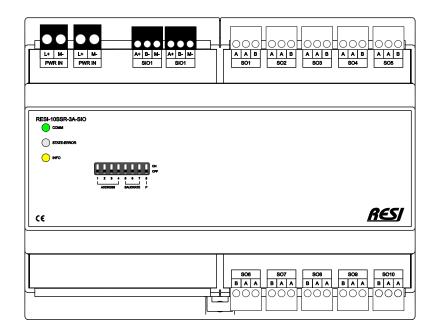

## RESI-10SSR-xA-SIO

Our powerful IO module for a MODBUS/RTU or ASCII text protocol host with RS485 interface. The IO module offers 10 solid state relay outputs with Form A solid state relays.

DIN EN 50022
Snap-on for DIN-Rail
ON-WALL
Mounting on-wall
RS485

XT8
143x110x62mm
12-48V=
Power supply
10xFormA

10
Solid State
Outputs

SOLID STATE OUTPUT

10xForm A

≤230V~=
≤1A

or
≤60V~=
≤3A

or
≤60V~=
≤6A

## Functionality

IO module with 10 solid state outputs for switching AC or DC signals.

Three variants:

RESI-10SSR-1A-xxx: Solid state relais with  $\le 230V \sim =$ ,  $\le 1A$  RESI-10SSR-3A-xxx: Solid state relais with  $\le 60V \sim =$ ,  $\le 3A$  RESI-10SSR-6A-xxx: Solid state relais with  $\le 60V \sim =$ ,  $\le 6A$ 