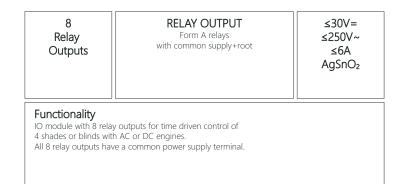

## **RESI-4SB-SIO**

Our powerful IO module for a MODBUS/RTU or ASCII text protocol host with RS485 interface. The IO module offers 8 Form A relay outputs for AC/DC signals with common power supply+root contacts for time driven control of up to 4 shades or blinds.