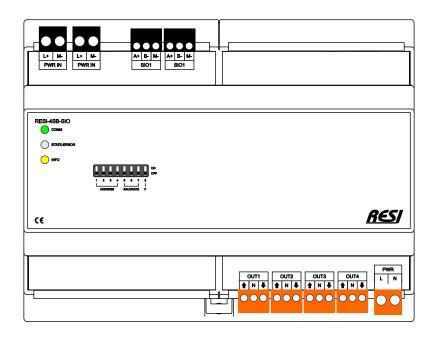

## **RESI-4SB-SIO**

Our powerful IO module for a MODBUS/RTU or ASCII text protocol host with RS485 interface. The IO module offers 8 Form A relay outputs for AC/DC signals with common power supply+root contacts for time driven control of up to 4 shades or blinds.