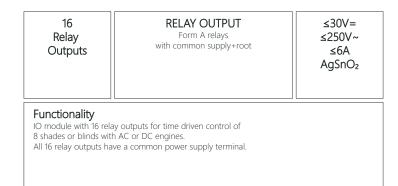

## **RESI-8SB-SIO**

Our powerful IO module for a MODBUS/RTU or ASCII text protocol host with RS485 interface. The IO module offers 16 Form A relay outputs for AC/DC signals with common power supply+root contacts for time driven control of up to 8 shades or blinds.

| DIN EN 50022<br>Snap-on<br>for DIN-Rail ON-WALL<br>Mounting on-wall | RS485 | <b>XT12</b><br>213x110x62mm | <b>12-48V=</b><br>Power supply | 16xFormA<br>shades & blind<br>control |  |  |
|---------------------------------------------------------------------|-------|-----------------------------|--------------------------------|---------------------------------------|--|--|
|---------------------------------------------------------------------|-------|-----------------------------|--------------------------------|---------------------------------------|--|--|