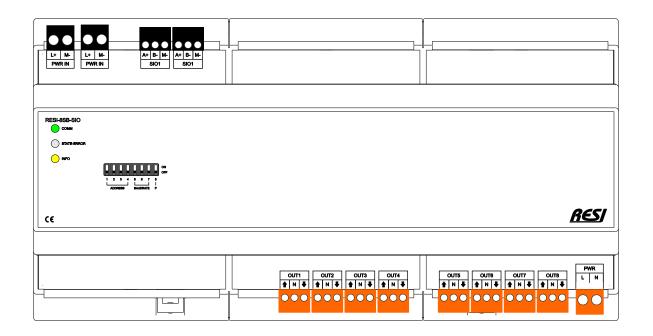

## **RESI-8SB-SIO**

Our powerful IO module for a MODBUS/RTU or ASCII text protocol host with RS485 interface. The IO module offers 16 Form A relay outputs for AC/DC signals with common power supply+root contacts for time driven control of up to 8 shades or blinds.

| DIN EN 50022<br>Snap-on<br>for DIN-Rail ON-WALL<br>Mounting on-wall | RS485 | <b>XT12</b><br>213x110x62mm | <b>12-48V=</b><br>Power supply | 16xFormA<br>shades & blind<br>control |  |  |
|---------------------------------------------------------------------|-------|-----------------------------|--------------------------------|---------------------------------------|--|--|
|---------------------------------------------------------------------|-------|-----------------------------|--------------------------------|---------------------------------------|--|--|