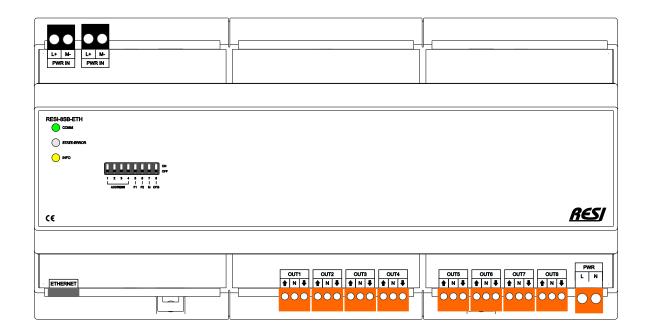

## RESI-8SB-ETH

Our powerful IO module for a MODBUS/TCP or ASCII text socket protocol host with Ethernet interface. The IO module offers 16 Form A relay outputs for AC/DC signals with common power supply+root contacts for time driven control of up to 8 shades or blinds.

DIN EN 50022
Snap-on
for DIN-Rail
ONMountin

ON-WALL Mounting on-wall ETH

ETHERNET

**XT12** 213x110x62mm 12-48V= Power supply 16xFormA shades & blind control ~~~~

16 Relay Outputs RELAY OUTPUT
Form A relays
with common supply+root

≤30V= ≤250V~ ≤6A AgSnO<sub>2</sub>

Functionality

IO module with 16 relay outputs for time driven control of 8 shades or blinds with AC or DC engines.

All 16 relay outputs have a common power supply terminal.