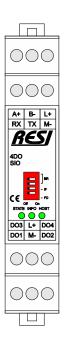

## RESI-4DO-SIO

Our powerful IO module for a MODBUS/RTU or ASCII text protocol host with RS232 or RS485 interface. The IO module offers four independent digital outputs for DC signals with external power supply.

 DIN EN 50022
 RS232

 Snap-on for DIN-Rail
 RS485

 CEM17
 12-48V=

 17.5x90x56.4mm
 Power supply

4 Digital Outputs DIGITAL OUTPUT common root contact external power supply ≤30V= ≤700mA

## Functionality

IO module with 4 digital output for DC signals.
Common root contact for all four outputs.
Each output is protected against thermal overheat and shortcut.
Output group is galvanic-ally insulated from rest of module.
External power supply for all outputs.