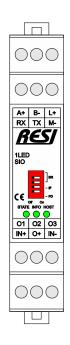

## **RESI-1LED-SIO**

Our powerful IO module for a MODBUS/RTU or ASCII text protocol host with RS232 or RS485 interface. The IO module is a three channel PWM dimmer module for LED stripes with constant voltage and common anode.

**DIN EN 50022** RS232 Snap-on for DIN-Rail RS485 CEM17 12-48V= 17.5x90x56.4mm Power supply

**PWM Outputs** 

**PWM OUTPUT** for LED Stripes

≤60V= ≤5A/channel