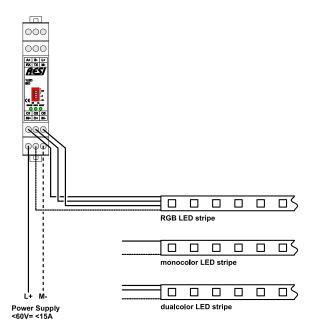

## Functionality

IO module with 3 PWM outputs for dimming LED stripes with constant voltage and

Module is designed for RGB, dual white or mono colour LED stripes. Each channel can drive 5A maximum current.

External power supply for LED stripes (e.g. 12V= or 24V=) ≤60V= and ≤15A necessary.