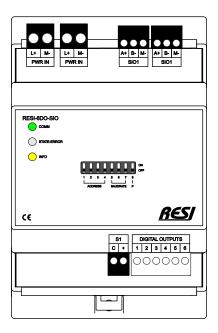

## **RESI-6DO-SIO**

Our powerful IO module for a MODBUS/RTU or ASCII text protocol host with RS485 interface. The IO module offers 6 digital outputs for DC signals  $\leq 30V =$ .

DIN EN 50022 Snap-on for DIN-Rail ON-WALL Mounting on-wall

RS485

**XT4** 72x110x62mm 12-48V= Power supply

## DIGITAL OUTPUT

Output is shortcut & over heat protected. Organized in 1 group with 6 outputs each.

Each output group is externally supplied. Max. 1.8A power supply for output group. ≤30V= ≤700mA

## Functionality

IO module with 6 digital outputs for ≤30Vdc signals.
Each group of 6 outputs has its own power supply connector.
Each output group detects power supply, overheat or short cut error.
All outputs are galvanic-ally insulated from the rest of the module.