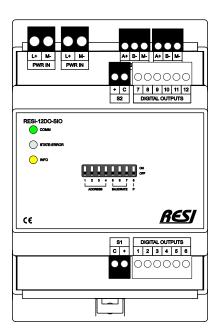

## RESI-12DO-SIO

Our powerful IO module for a MODBUS/RTU or ASCII text protocol host with RS485 interface. The IO module offers 12 digital outputs for DC signals  $\leq$ 30V=.

DIN EN 50022 Snap-on for DIN-Rail ON-WALL Mounting on-wall

RS485

**XT4** 72x110x62mm 12-48V= Power supply

12 Digital Outputs

## DIGITAL OUTPUT

Output is shortcut & over heat protected. Organized in 2 groups with 6 outputs each.

Each output group is externally supplied. Max. 1.8A power supply for output group. ≤30V= ≤700mA

## Functionality

IO module with 12 digital outputs for ≤30Vdc signals.
Each group of 6 outputs has its own power supply connector.
Each output group detects power supply, overheat or short cut error.
All outputs are galvanic-ally insulated from the rest of the module.