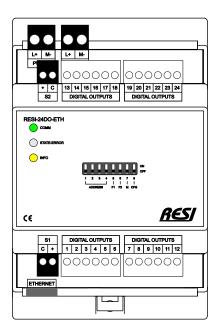

## RESI-24DO-ETH

Our powerful IO module for a MODBUS/TCP or ASCII text socket protocol host with Ethernet interface. The IO module offers 24 digital outputs for DC signals  $\leq 30V =$ .

DIN EN 50022 Snap-on for DIN-Rail ON-WALL Mounting on-wall

ETHERNET

**XT4** 72x110x62mm 12-48V= Power supply

24 Digital Outputs

## DIGITAL OUTPUT

Output is shortcut & over heat protected. Organized in 2 groups with 12 outputs each.

Each output group is externally supplied. Max. 1.8A power supply for output group. ≤30V= ≤700mA

## Functionality

IO module with 24 digital outputs for ≤30Vdc signals.
Each group of 12 outputs has its own power supply connector.
Each output group detects power supply, overheat or short cut error.
All outputs are galvanic-ally insulated from the rest of the module.