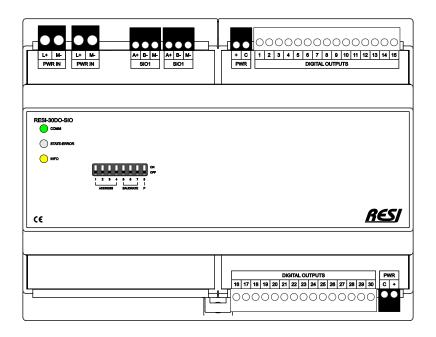

## RESI-30DO-SIO

Our powerful IO module for a MODBUS/RTU or ASCII text protocol host with RS485 interface. The IO module offers 30 digital outputs for DC signals  $\leq$ 30V=.

DIN EN 50022
Snap-on for DIN-Rail

ON-WALL Mounting on-wall
RS485

RS485

XT8
143x110x62mm

12-48V=
Power supply

30 Digital Outputs

## DIGITAL OUTPUT

Output is shortcut & over heat protected. Organized in 2 groups with 15 outputs each.

Each output group is externally supplied. Max. 1.8A power supply for output group. ≤30V= ≤700mA

## Functionality

IO module with 30 digital outputs for ≤30Vdc signals.
Each group of 15 outputs has its own power supply connector.
Each output group detects power supply, overheat or short cut error.
All outputs are galvanic-ally insulated from the rest of the module.