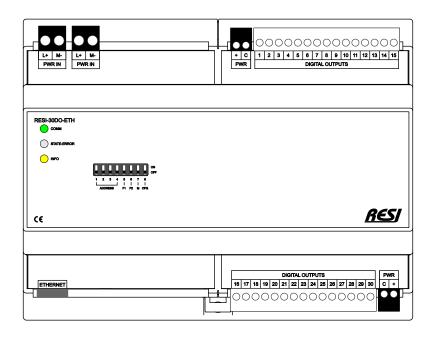

## RESI-30DO-ETH

Our powerful IO module for a MODBUS/TCP or ASCII text socket protocol host with Ethernet interface. The IO module offers 30 digital outputs for DC signals  $\leq$ 30V=.

DIN EN 50022
Snap-on for DIN-Rail

## DIGITAL OUTPUT

Output is shortcut & over heat protected. Organized in 2 groups with 15 outputs each.

Each output group is externally supplied. Max. 1.8A power supply for output group. ≤30V= ≤700mA

## Functionality

IO module with 30 digital outputs for ≤30Vdc signals.
Each group of 15 outputs has its own power supply connector.
Each output group detects power supply, overheat or short cut error.
All outputs are galvanic-ally insulated from the rest of the module.